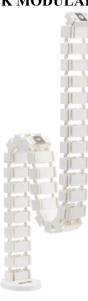

## **DESCRIPTION**

Magnetic and modular gaming cable holder.

Product of new conception both aesthetically in the shape of a plug and technically with magnetic attachment and modular structure with parts that can be added or removed, both structural with an iron block base for greater stability.

Available in bench or black colours.

Brand Cortek

Type Modular cable Mmnagement

Color White

Dimensions 107x129x1288mm Materials Steel and ABS

MagneticYesModularYesMetal baseYes